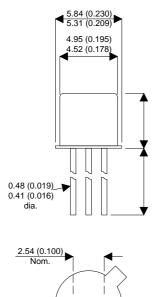

Dimensions in mm (inches).

ტ 3 Bipolar NPN Device in a Hermetically sealed TO18 Metal Package.

**Bipolar NPN Device.** 

 $V_{CEO} = 25V$ 

 $I_{c} = 0.2A$ 

All Semelab hermetically sealed products can be processed in accordance with the requirements of BS, CECC and JAN, JANTX, JANTXV and JANS specifications